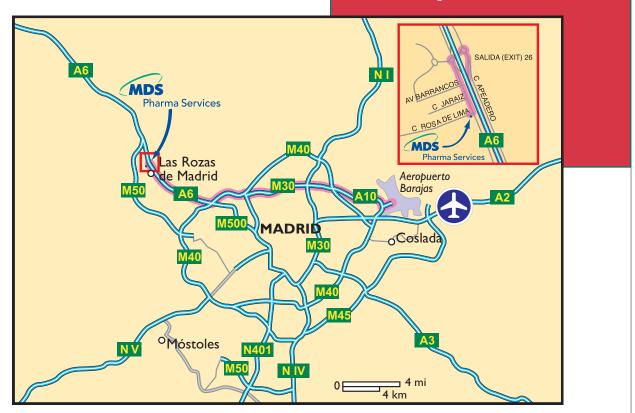

## Directions from Barajas Airport to MDS Pharma Services

Total distance: 49.6 kms Length of trip: 40 minutes

- Take the A-6 heading East towards Villalba (the A-6 starts in the west of Madrid, in Moncloa and can also be reached via the M-30 and M-40 (ring roads)
- Leave the A-6 at junction 26 (25 kilometres from Madrid)
- At the roundabout, turn left following the signs for Madrid
- At the next roundabout turn left onto the service road that runs alongside the A-6 back to Madrid
- Take the third road on the right (approximately 150 metres from the roundabout)
- Our office is in the first building on the left